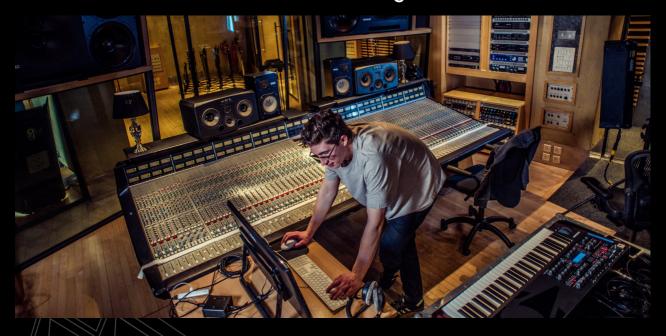

## STUDIO C

Studio C, based on the top floor of Metropolis and benefitting from a large amount of natural daylight, is based around a 72channel Neve VR and PMC main monitoring.

The 18m² control room is one of London's premier mix rooms but is also suited to production and vocal sessions with a 10m² overdub booth at the rear of the room. A large keyboard station worktop area behind the mix position is ideal for ancillary equipment for mixing or production.