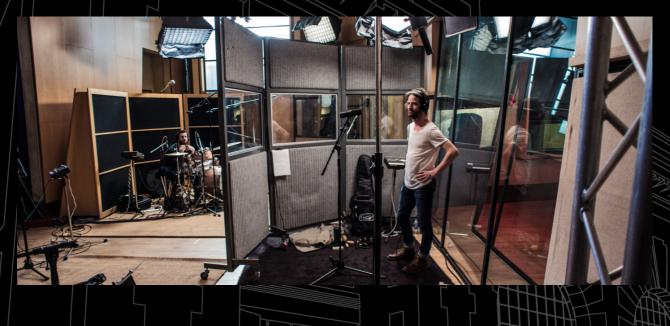

## STUDIO A

Studio A, with a large live room perfect for ensembles, a dead room, and a stone room, offers an array of acoustic options. The 55m² control room houses an SSL 9072 'J' series console and Genelec 1235 monitoring.