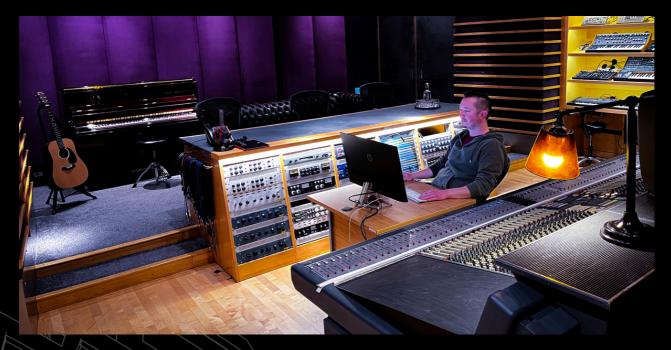

## STUDIO A

Studio A, with a large live room perfect for ensembles, a dead room, and a stone room, offers an array of acoustic options. The 55m² control room houses an SSL 9072 'J' series console and Genelec 1235 monitoring.

The studio has been designed to maximise visual communication with floor-to-ceiling glass and large daylight windows. The studio is completed by a private lounge situated above the control room featuring a reception area looking down onto all studio areas, a kitchen, and a toilet.