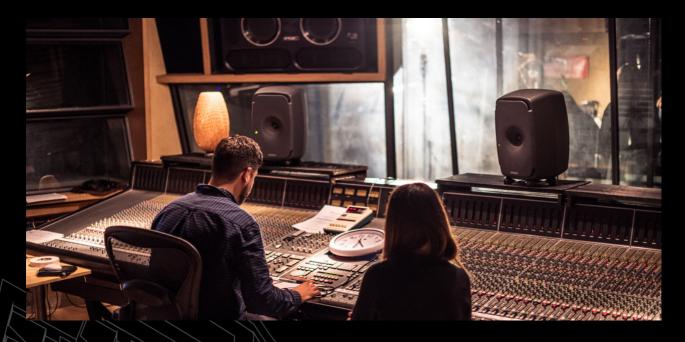

## STUDIO A

Studio A, with a large live room perfect for ensembles, a dead room, and a stone room, offers an array of acoustic options. The 55m² control room houses an SSL 9072 'J' series console and Genelec 1235 monitoring.

## STUDIO B

Studio B is based around the classic SSL 4064 G Series console and features Genelec main monitoring.

The studio has a very private feel and has its own private lounge and bathroom. The lounge can form an extension of the control room by opening the rear doors. The live area comprises a central live area (26.5m²) flanked by two isolated areas (20 & 12m²) with more controlled acoustics. As well as being a great tracking room, Studio B is one of the most sought-after mix rooms in London.